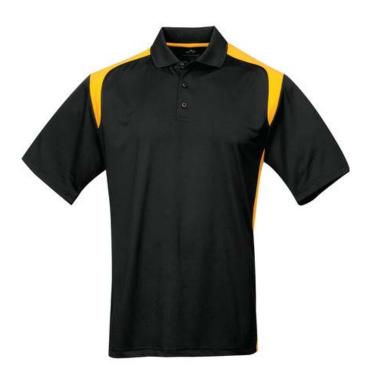

## 145 Blitz

Men's 6 oz. 100% polyester golf shirt featuring Tri-Mountain UltraCool® and antimicrobial technology. Accented with contrast panels along shoulders and sides for a sporty look. Rib collar, three-button placket, square bottom and open cuffs. Heat seal label for ultimate comfort.