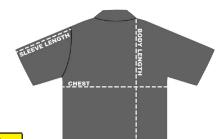

## SIZE CHART

## **HOW TO MEASURE:**

Smooth out wrinkles and lay garment flat on a table before measuring.

CHEST – Measure from 1" below armhole straight across chest.

**SLEEVE LENGTH** – Measure from top of armhole to sleeve opening.

**BODY LENGTH** – Measure from high point shoulder to sweep opening.

| SIZE (Measurements in inches)          | S    | M    | L    | XL   | 2XL  | 3XL  |
|----------------------------------------|------|------|------|------|------|------|
| CHEST ( 1" below armhole)              | 19.5 | 21.5 | 23.5 | 25.5 | 27.5 | 29.5 |
| SLEEVE LENGTH (from top of armhole)    | 10   | 10.5 | 11   | 11.5 | 12   | 12.5 |
| BODY LENGTH (from high point shoulder) | 28.5 | 29.5 | 30.5 | 31.5 | 32.5 | 33.5 |