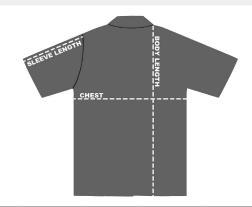

## **HOW TO MEASURE:**

Smooth out wrinkles and lay garment flat on a table before measuring.

CHEST – Measure from 1" below armhole straight across chest.

**SLEEVE LENGTH** – Measure from top of armhole to sleeve opening.

BODY LENGTH - Measure from high point shoulder to sweep opening.

| SIZE (Measurements in inches)          | XS   | S    | M    | L    | XL   | 2XL  | 3XL | 4XL |
|----------------------------------------|------|------|------|------|------|------|-----|-----|
| CHEST ( 1" below armhole)              | 17.5 | 18.5 | 19.5 | 21.5 | 23.5 | 25.5 | 28  | 30  |
| SLEEVE LENGTH (from top of armhole)    | 7.5  | 8    | 8.25 | 8.5  | 8.75 | 8.75 | 9   | 9   |
| BODY LENGTH (from high point shoulder) | 23.5 | 24.5 | 25.5 | 27   | 28   | 29.5 | 31  | 32  |