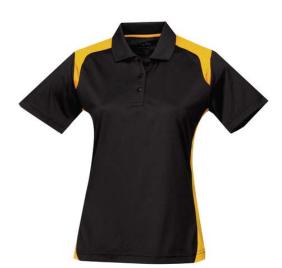

## **Lady Blitz**

Women's 6 oz. 100% polyester golf shirt featuring Tri-Mountain UltraCool® and antimicrobial technology. Accented with contrast panels along shoulders and sides for a sporty look. Rib collar, three-button placket, square bottom and open cuffs. Heat seal label for ultimate comfort.