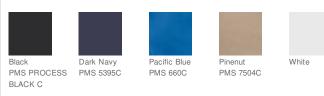

the left sleeve. Made of 4.7-ounce, 100% polyester Dri-FIT fabric. **CARE INSTRUCTIONS** 

Machine wash cold inside out with like colors. Do not use softeners. Do not bleach. Tumble dry low. Do not iron or dry clean.

Tips For Effectively Screen Printing Polyester Fabrics







back

## HOW TO MEASURE



## CHEST WIDTH

Measure under the arm and around the fullest part of the chest with arms down, keeping tape horizontal.

SIZE CHART

|       | XS    | S           | Μ           | L       | XL          | 2XL             | 3XL         | 4XL     |
|-------|-------|-------------|-------------|---------|-------------|-----------------|-------------|---------|
| Chest | 32-35 | 35 - 37 1/2 | 37 1/2 - 41 | 41 - 44 | 44 - 48 1/2 | 48 1/2 - 53 1/2 | 53 1/2 - 58 | 58 - 63 |

## COLOR INFORMATION