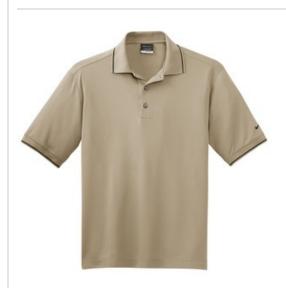

## Nike Dri-FIT Classic Tipped Polo. 319966

Nike Golf is known for classic polos engineered to take comfort to the next level. The Dri-FIT fabric technology delivers superior moisture management, while the stitchtrimmed shoulder panels and gussets make a distinctive difference. Flat knit collar and cuffs. Three-button placket. Pearlized buttons are selected to complement the shirt color. The contrast Swoosh design trademark is embroidered on the left sleeve. Made of 4.7-ounce, 100% polyester Dri-FIT fabric. **CARE INSTRUCTIONS** 

Machine wash cold inside out with like colors. Do not use softeners. Do not bleach. Tumble dry low. Do not iron or dry clean.

Tips For Effectively Screen Printing Polyester Fabrics

back