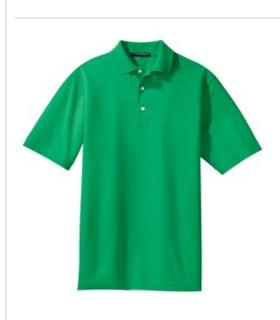

# Port Authority<sup>®</sup> Rapid Dry<sup>™</sup> Polo. K455

Soft and breathable, this baby pique polo has our exclusive Rapid Dry<sup>™</sup> moisture-wicking technology. This unique knit has a soft inner layer which wicks moisture away from your skin to the shirt's surface where it quickly disperses and evaporates.

- 5.6-ounce, 60/40 cotton/poly
- Double-needle stitching throughout
- 3-button placket
- Pearlized buttons
- Open hem sleeves
- Side vents