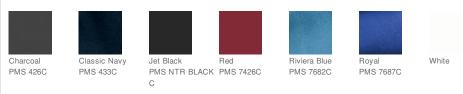

ur skin to the shirt's surface where it quickly disperses and evaporates.

- 5.6-ounce, 60/40 cotton/poly
- Double-needle stitching throughout
- 3-button placket
- Pearlized buttons
- Open hem sleeves
- Side vents

#### CARE INSTRUCTIONS

Machine Wash Cold, Inside Out With Like Colors. Do Not Bleach. Tumble Dry Low. Warm Iron, If Necessary.





#### HOW TO MEASURE



### CHEST WIDTH

Measure under the arm and around the fullest part of the chest with arms down, keeping tape horizontal.

SIZE CHART

|       | XS    | S     | Μ     | L     | XL    | 2XL   | 3XL   | 4XL   | 5XL   | 6XL   |
|-------|-------|-------|-------|-------|-------|-------|-------|-------|-------|-------|
| Chest | 32-34 | 35-37 | 38-40 | 41-43 | 44-46 | 47-49 | 50-53 | 54-57 | 58-60 | 61-63 |

#### COLOR INFORMATION