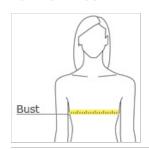

#### **HOW TO MEASURE**

#### BUST

Measure under the arm and around the fullest part of the bust with arms down, keeping tape horizontal.