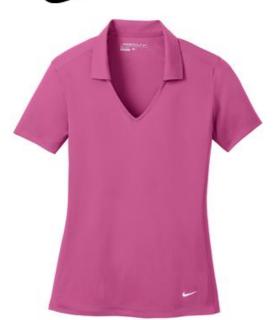

# Nike Ladies Dri-FIT Vertical Mesh Polo.

Designed for the ultimate in performance, this polo has a soft drape and a vertical mesh texture. Dri-FIT moisture management technology provides breathable comfort during and after play. Tailored for a feminine fit with a Johnny collar. A contrast Swoosh design trademark is embroidered on the left hem. Made of 4.4-ounce, 100% polyester Dri-FIT fabric.