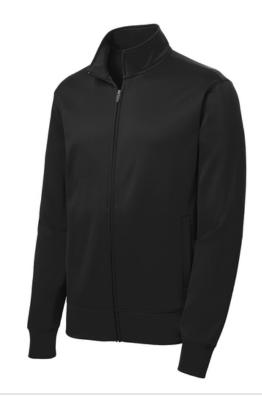

# Sport-Wick® Fleece Full-Zip Jacket.

A classic jacket style created from our moisturewicking, anti-static Sport-Wick fleece. Can pair with Sport-Wick Fleece Pants for a complete, unified look.

- 100% polyester
- Cadet collar
- Taped neck
- Slash pockets
- Self-fabric cuffs and hem