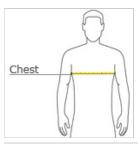

#### **HOW TO MEASURE**

## CHEST

With arms down at sides, measure around the upper body, under arms and over the fullest part of the chest.