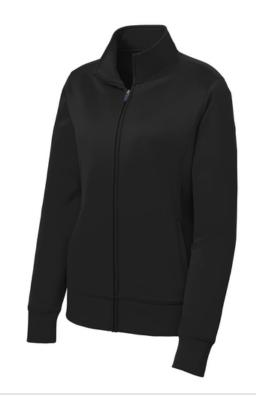

# Ladies Sport-Wick® Fleece Full-Zip Jacket.

A classic jacket style created from our moisturewicking, anti-static Sport-Wick fleece.

- 100% polyester
- Gently contoured silhouette
- Cadet collar
- Taped neck
- Slash pockets
- Self-fabric cuffs and hem