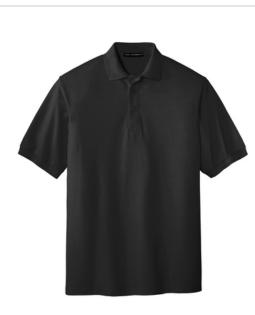

# Silk Touch<sup>™</sup> Polo.

An enduring favorite, our comfortable classic polo is anything but ordinary. With superior wrinkle and shrink resistance, a silky soft hand and an incredible range of styles, sizes and colors, it's a first-rate choice for uniforming just about any group.

- 5-ounce, 65/35 poly/cotton pique
- Flat knit collar and cuffs
- Metal buttons with dyed-to-match plastic rims
- Double-needle armhole seams and hem
- Side vents

### COLOR INFORMATION

PMS 426 C