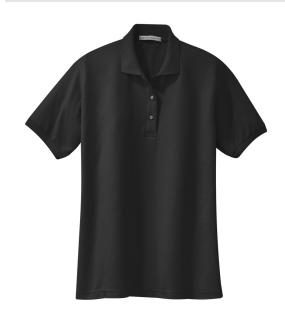

# Ladies Silk Touch™ Polo.

An enduring favorite, our comfortable classic polo is anything but ordinary. With superior wrinkle and shrink resistance, a silky soft hand and an incredible range of styles, sizes and colors, it's a first-rate choice for uniforming just about any group.

- 5-ounce, 65/35 poly/cotton pique
- Flat knit collar and cuffs
- Metal buttons with dyed-to-match plastic rims
- Double-needle armhole seams and hem
- Side vents