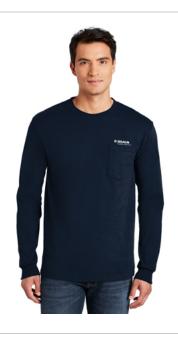

# 100% Cotton Long Sleeve T-Shirt with Pocket.

- 6-ounce, 100% cotton
- 50/50 cotton/poly (Safety Green, Safety Orange)
- 90/10 cotton/poly (Sport Grey)
- Double-needle neck and hem
- Taped neck and shoulders
- Single-needle left chest pocket with doubleneedle pocket hem
- Rib knit cuffs